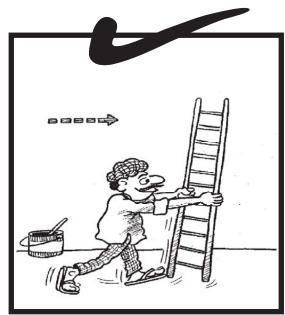

بلندم پانوں کے نختوں کے درمیان خلانہ چھوڑیں۔

ڈیل سیر حیوں کو استعمال کرتے وقت ان کوآگیں میں مضبوطی سے با ندھ کر رکھیں۔

سٹر حیوں کی لمبائی مطلوبہ او نچائی سے کم از کم 3 ڈنٹرے زیادہ ہونی چاہیے۔

میڑھی پر پڑھ کر دورتک بھٹی کر کام کرنے کی بجائے میڑھی کومطاو بہ جگہ پر لے جاکر کام کریں۔